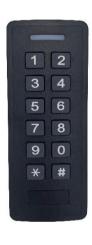

## KEYPAD IMMOBILISATION

Double/Triple Layer Protection

The keypad immobiliser provides a robust and secure driver/operator authentication system to prevent theft. This system works alongside the VT202 for double protection, or the Asset+ for Triple Layer protection.