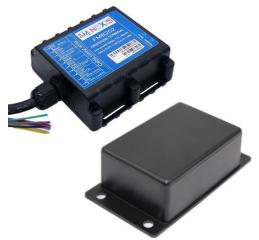

ITRACK TRACKING SYSTEM

FROM £249

Our leading standalone tracker!

FROM £799

Get the best of both worlds!

iTrack is an effective, affordable Thatcham S<sub>5</sub> vehicle tracking system and one of our leading products. Specially designed with you and your vehicle's security in mind, the iTrack wired-in unit pushes towing, low battery, and motion detection notifications straight to your phone. With our easy-to-use app, you can even immobilise your motorhome in just a few clicks.