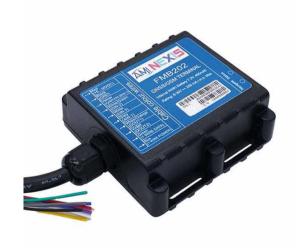

ITRACK TRACKING SYSTEM

FROM £249

Our leading standalone tracker!

FROM £799

Get the best of both worlds!

iTrack is an effective, affordable Thatcham S<sub>5</sub> vehicle tracking system and one of our leading products. Specially designed with you and your vehicle's security in mind, the iTrack wired-in unit pushes towing, low battery, and motion detection notifications straight to your phone. With our easy-to-use app, you can even immobilise your motorhome in just a few clicks.